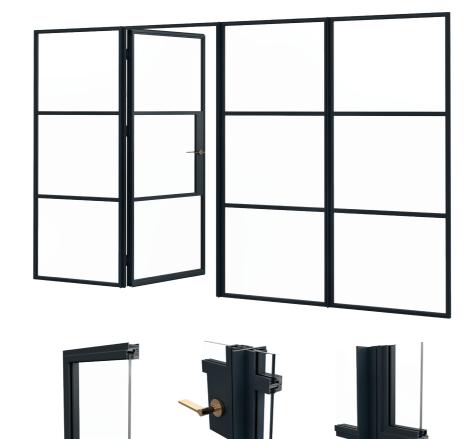

### **Hinged Doors**

With a range of width, glazing, hinge and furniture options, our doors can be configured to suit any design theme, from traditional to minimalist and contemporary to industrial.

| DOOR SASH SPECIFICATIONS |                                                                         |
|--------------------------|-------------------------------------------------------------------------|
| Maximum Width            | 900mm                                                                   |
| Minimum Width            | 400mm                                                                   |
| Maximum Height           | 2200mm                                                                  |
| Maximum Weight           | 60kg                                                                    |
| Door                     | Single or double                                                        |
| Glazing                  | 6mm, 8mm, 4-10-4mm<br>or 18mm                                           |
| Colour                   | Various powder coating<br>colours available with<br>a 25 year guarantee |
|                          |                                                                         |

SASH DETAIL

THRESHOLD DETAIL