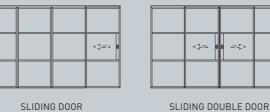

#### Smart AluSpace Interior Screen **DESIGN SOLUTIONS**

DOUBLE DOOR

PIVOT DOOR

<\$== **0 0** ==\$>

OFFSET SINGLE SLIDING DOOR

OFFSET DOUBLE SLIDING DOOR

HEAD DETAIL

## **Sliding Doors**

Sliding doors provide the option to close or partially open the internal screen, with a choice of a contemporary or vintage rail options to echoe the overall design.

| DOOR SASH SPECIFICATIONS |                                                                   |
|--------------------------|-------------------------------------------------------------------|
| Maximum Width            | 1200mm                                                            |
| Minimum Width            | 400mm                                                             |
| Maximum Height           | 2500mm                                                            |
| Maximum Weight           | 100kg (with ACINT 313 Rollers)                                    |
| Door                     | Single or double                                                  |
| Glazing                  | 6mm, 8mm, 4-10-4mm<br>or 18mm                                     |
| Colour                   | Various powder coating colours available with a 25 year guarantee |