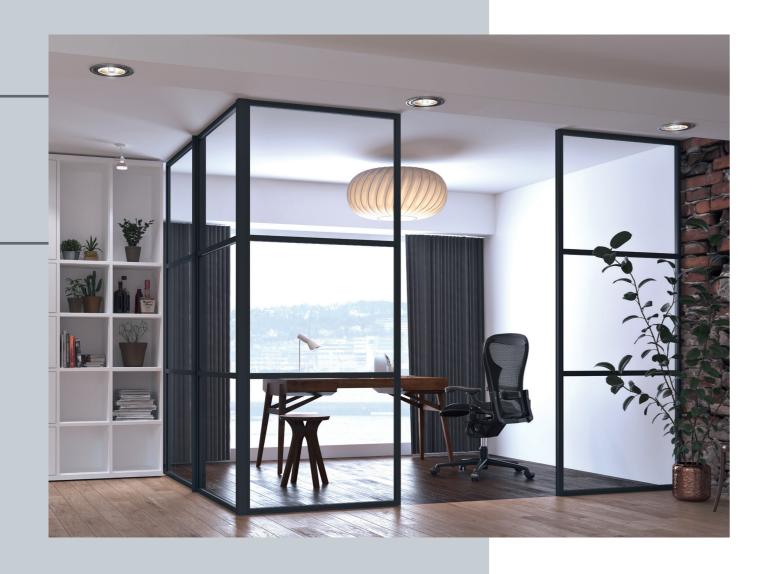

# Chigwell WINDOW CENTRE

PART OF THE CHIGWELL GROUP

Designed to divide or delineate both residential and commercial spaces of any shape and size, while at the same time An Appreciation providing an effective acoustic barrier.

The Smart AluSpace Interior Screening System features elegant slim lines to create a light and airy interior environment.

of Space

Smart AluSpace Screen can be designed to divide or delineate both residential and commercial spaces of any shape and size, while at the same time providing an effective acoustic barrier.

# Get creative with Space & Light

AluSpace gives architects and interior designers the opportunity to create space and light in any internal environment.

With a huge range of colour and design options, with just a small number of core components, the system can be used to elegantly partition living or working space of any size or shape.