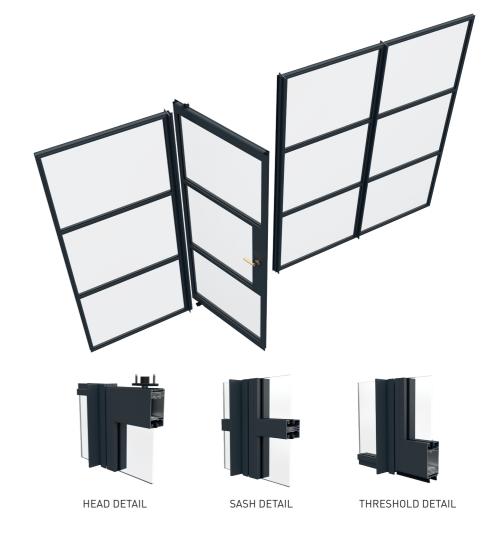

### **Hinged Doors**

With a range of width, glazing, hinge and furniture options, our doors can be configured to suit any design theme, from traditional to minimalist and contemporary to industrial.

| DOOR SASH SPECIFICATIONS |                                                                         |
|--------------------------|-------------------------------------------------------------------------|
| Maximum Width            | 900mm                                                                   |
| Minimum Width            | 400mm                                                                   |
| Maximum Height           | 2200mm                                                                  |
| Maximum Weight           | 60kg                                                                    |
| Door                     | Single or double                                                        |
| Glazing                  | 6mm, 8mm, 4-10-4mm<br>or 18mm                                           |
| Colour                   | Various powder coating<br>colours available with<br>a 25 year guarantee |
|                          |                                                                         |

SASH DETAIL

THRESHOLD DETAIL