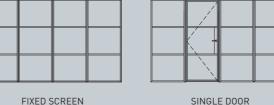

### **Hinged Doors**

With a range of width, glazing, hinge and furniture options, our doors can be configured to suit any design theme, from traditional to minimalist and contemporary to industrial.

| DOOR SASH SPECIFICATIONS |                                                                         |
|--------------------------|-------------------------------------------------------------------------|
| Maximum Width            | 900mm                                                                   |
| Minimum Width            | 400mm                                                                   |
| Maximum Height           | 2200mm                                                                  |
| Maximum Weight           | 60kg                                                                    |
| Door                     | Single or double                                                        |
| Glazing                  | 6mm, 8mm, 4-10-4mm<br>or 18mm                                           |
| Colour                   | Various powder coating<br>colours available with<br>a 25 year guarantee |
|                          |                                                                         |