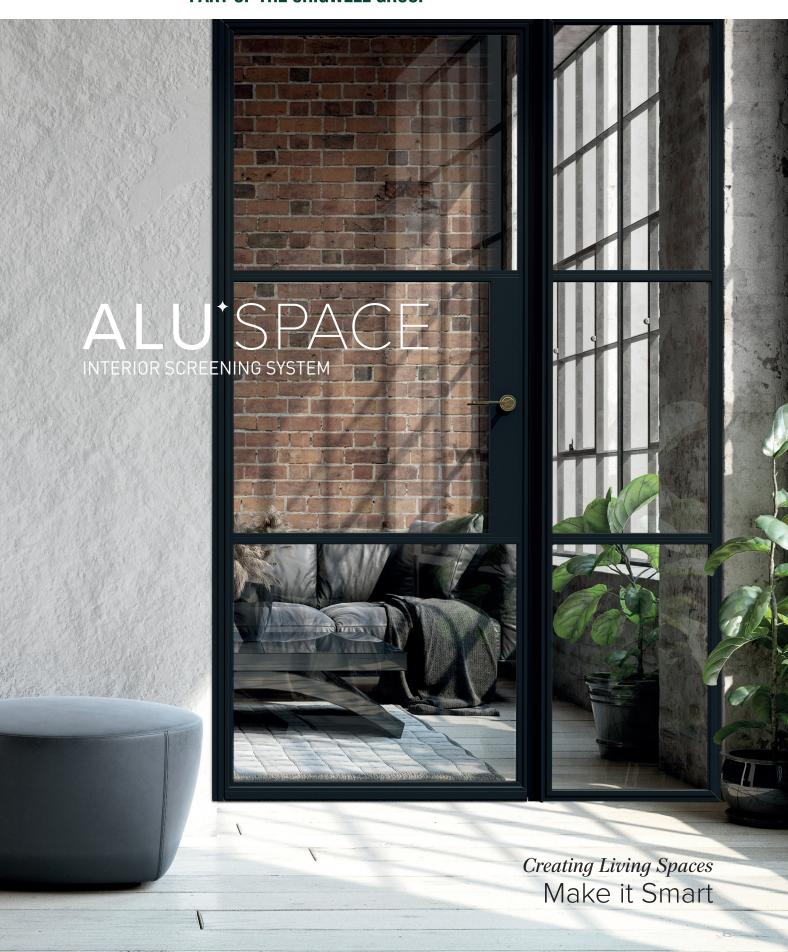

# Chigwell WINDOW CENTRE

PART OF THE CHIGWELL GROUP

Designed to divide or delineate both residential and commercial spaces of any shape and size, while at the same time An Appreciation providing an effective acoustic barrier.

The Smart AluSpace Interior Screening System features elegant slim lines to create a light and airy interior environment.

of Space

Smart AluSpace Screen can be designed to divide or delineate both residential and commercial spaces of any shape and size, while at the same time providing an effective acoustic barrier.

With a choice of hinged single and double doors, as well as pivot and sliding options to accompany the stylish fixed glazed screen, this fl exible and versatile system provides almost limitless design options.

Options also extend to include visible hinges, concealed pivot or sliding mechanisms, enabling the system to be completely tailored to meet virtually any design style.

The Smart AluSpace Screen system requires minimal maintenance, with the high quality design providing many years of assured, reliable and robust performance.