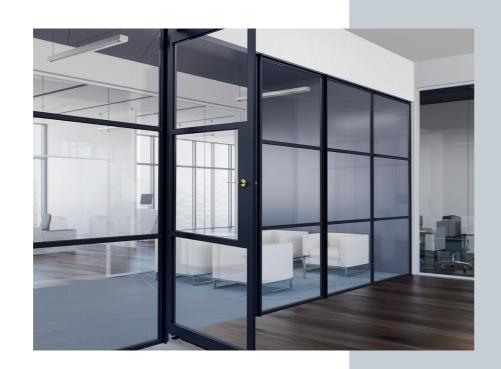

# Get creative with Space & Light

AluSpace gives architects and interior designers the opportunity to create space and light in any internal environment.

With a huge range of colour and design options, with just a small number of core components, the system can be used to elegantly partition living or working space of any size or shape.