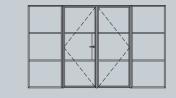

### **Hinged Doors**

With a range of width, glazing, hinge and furniture options, our doors can be configured to suit any design theme, from traditional to minimalist and contemporary to industrial.

| DOOR SASH SPECIFICATIONS |                                                                         |
|--------------------------|-------------------------------------------------------------------------|
| Maximum Width            | 900mm                                                                   |
| Minimum Width            | 400mm                                                                   |
| Maximum Height           | 2200mm                                                                  |
| Maximum Weight           | 60kg                                                                    |
| Door                     | Single or double                                                        |
| Glazing                  | 6mm, 8mm, 4-10-4mm<br>or 18mm                                           |
| Colour                   | Various powder coating<br>colours available with<br>a 25 year guarantee |
|                          |                                                                         |