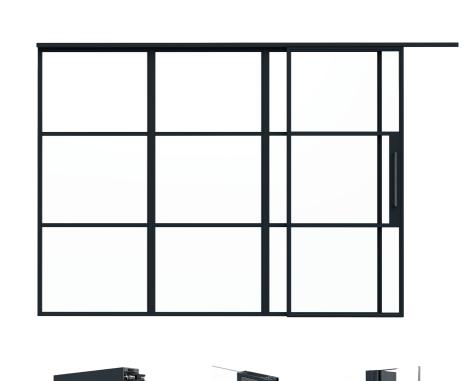

## **Sliding Doors**

Sliding doors provide the option to close or partially open the internal screen, with a choice of a contemporary or vintage rail options to echoe the overall design.

| DOOR SASH SPECIFICATIONS |                                                                   |
|--------------------------|-------------------------------------------------------------------|
| Maximum Width            | 1200mm                                                            |
| Minimum Width            | 400mm                                                             |
| Maximum Height           | 2500mm                                                            |
| Maximum Weight           | 100kg (with ACINT 313 Rollers)                                    |
| Door                     | Single or double                                                  |
| Glazing                  | 6mm, 8mm, 4-10-4mm<br>or 18mm                                     |
| Colour                   | Various powder coating colours available with a 25 year guarantee |

SASH DETAIL

THRESHOLD DETAIL

HEAD DETAIL

HEAD DETAIL

TRANSOM DETAIL

THRESHOLD DETAIL