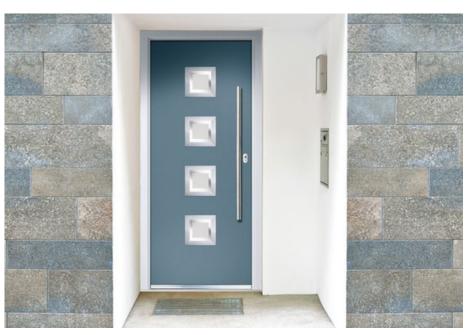

## Front doors

Our aluminium front doors fit in with a range of property styles and personal preferences. From traditional curved 'Sculptured' panels to the contemporary sloping edged 'Chamfered' composite panels and the slimmest & thermally sound aluminium sight-lines, we are confident that we can cater to all tastes and budgets

All of our front doors comply with the latest building regulations for security and have been rigorously tested for peace of mind. Their high-quality materials also maximise their thermal capabilities, eliminating any draughts and keeping the warmth in your home.

OUR SMART ALUMINUIM FRONT DOORS ARE AVAILABLE IN HUNDREDS OF COLOURS

SMART ALUMINIUM FRONT DOORS ARE AVAILABLE IN A VARITY OF STYLES TO SUIT ANY PROPERTY