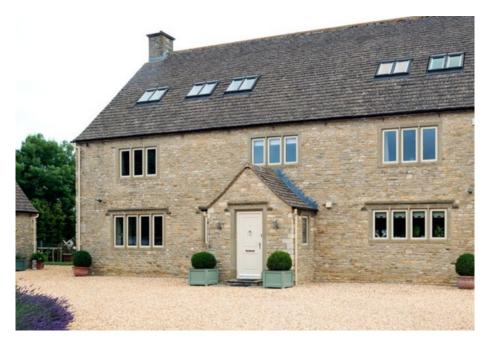

## Windows

Aluminium 27 Aluminium (Heritage) 30 uPVC 32

## Windows

Aluminium Smart, Alitherm 300, Heritage

uPVC Aluplast

ALUMINIUM WINDOWS ARE FAST BECOMING THE MATERIAL OF CHOICE FOR MANY HOMEOWNERS.

OUR WOODGRAIN EFFECT UPVC WINDOWS