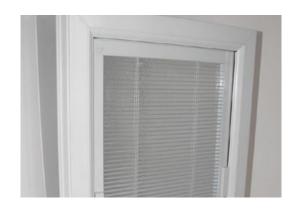

# Integral Blinds

Dusting blinds is a thing of the past with our electric and manual integral blinds. The magnetic control allows users to control the raising and lowering of the blind in between the glass as well as the tilting of the Venetian aluminium slats, making for a sleek innovated design.

The magnets themselves are small and purposely designed to be hidden amongst the frame of the window.