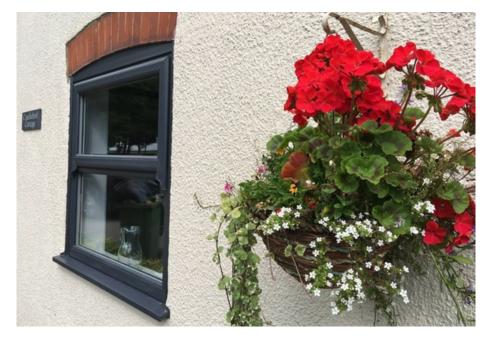

## Windows

Aluminium Smart, Alitherm 300, Heritage

uPVC Aluplast

ALUMINIUM WINDOWS ARE FAST BECOMING THE MATERIAL OF CHOICE FOR MANY HOMEOWNERS.

OUR WOODGRAIN EFFECT UPVC WINDOWS