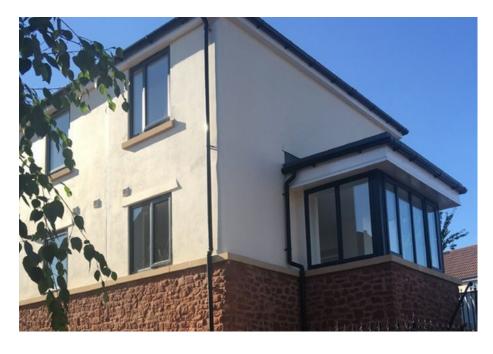

## Windows

Aluminium 27 Aluminium (Heritage) 30 uPVC 32

## Windows

Aluminium Smart, Alitherm 300, Heritage

uPVC Aluplast

ALUMINIUM WINDOWS ARE FAST BECOMING THE MATERIAL OF CHOICE FOR MANY HOMEOWNERS.

OUR WOODGRAIN EFFECT UPVC WINDOWS