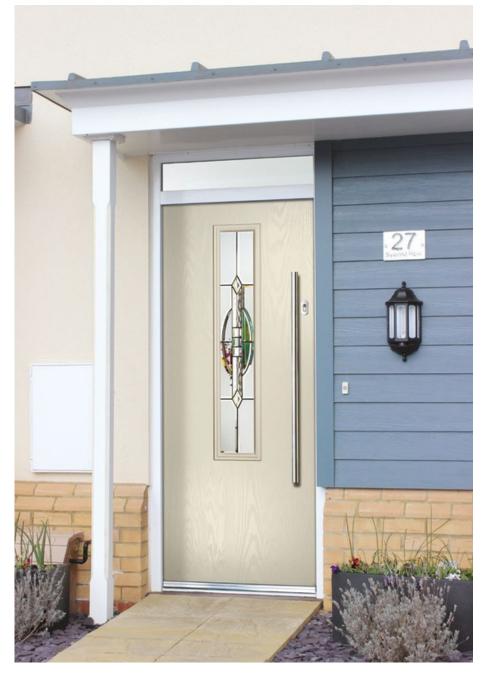

## Front doors

Our aluminium front doors fit in with a range of property styles and personal preferences. From traditional curved 'Sculptured' panels to the contemporary sloping edged 'Chamfered' composite panels and the slimmest & thermally sound aluminium sight-lines, we are confident that we can cater to all tastes and budgets

All of our front doors comply with the latest building regulations for security and have been rigorously tested for peace of mind. Their high-quality materials also maximise their thermal capabilities, eliminating any draughts and keeping the warmth in your home.

OUR SMART ALUMINUIM FRONT DOORS ARE AVAILABLE IN HUNDREDS OF COLOURS

SMART ALUMINIUM FRONT DOORS ARE AVAILABLE IN A VARITY OF STYLES TO SUIT ANY PROPERTY