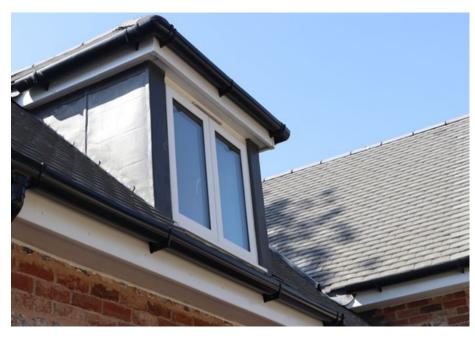

## Windows

Aluminium Smart, Alitherm 300, Heritage

uPVC Aluplast

ALUMINIUM WINDOWS ARE FAST BECOMING THE MATERIAL OF CHOICE FOR MANY HOMEOWNERS.

OUR WOODGRAIN EFFECT UPVC WINDOWS