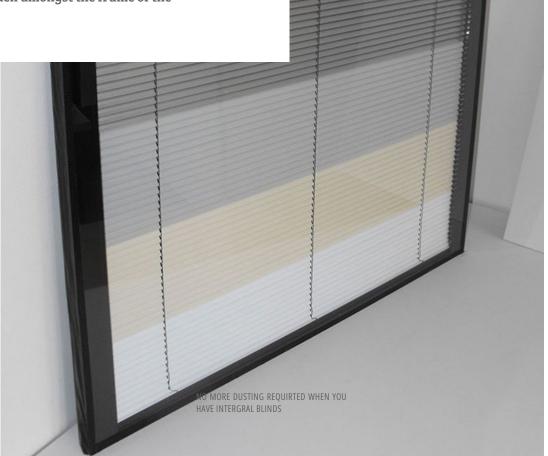

# Integral Blinds

Dusting blinds is a thing of the past with our electric and manual integral blinds. The magnetic control allows users to control the raising and lowering of the blind in between the glass as well as the tilting of the Venetian aluminium slats, making for a sleek innovated design.

The magnets themselves are small and purposely designed to be hidden amongst the frame of the window.