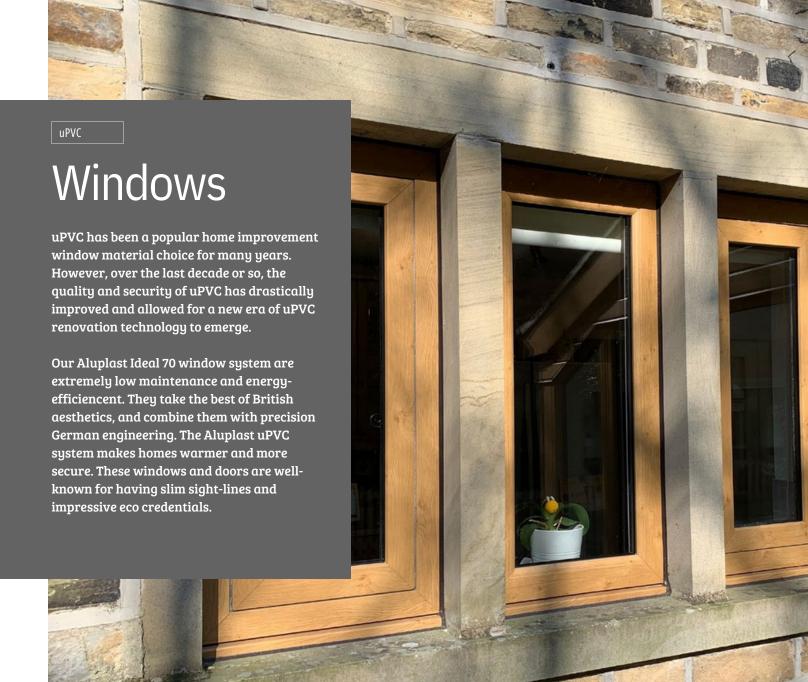

## Windows

Aluminium Smart, Alitherm 300, Heritage

uPVC Aluplast

ALUMINIUM WINDOWS ARE FAST BECOMING THE MATERIAL OF CHOICE FOR MANY HOMEOWNERS.

OUR WOODGRAIN EFFECT UPVC WINDOWS