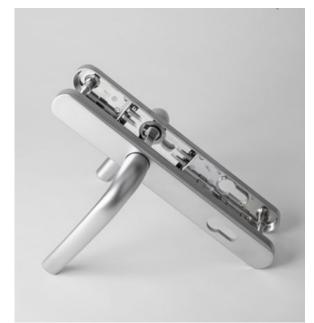

# Hardware

All our windows and doors are fitted with quality handles, designed to work in unison with our products. Our handles come in brushed aluminium, chrome, white, black and gold.