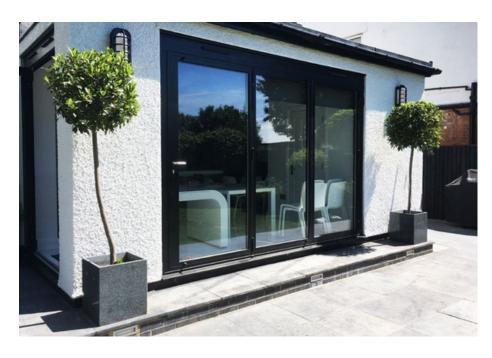

## Front doors

Our aluminium front doors fit in with a range of property styles and personal preferences. From traditional curved 'Sculptured' panels to the contemporary sloping edged 'Chamfered' composite panels and the slimmest & thermally sound aluminium sight-lines, we are confident that we can cater to all tastes and budgets

All of our front doors comply with the latest building regulations for security and have been rigorously tested for peace of mind. Their high-quality materials also maximise their thermal capabilities, eliminating any draughts and keeping the warmth in your home.