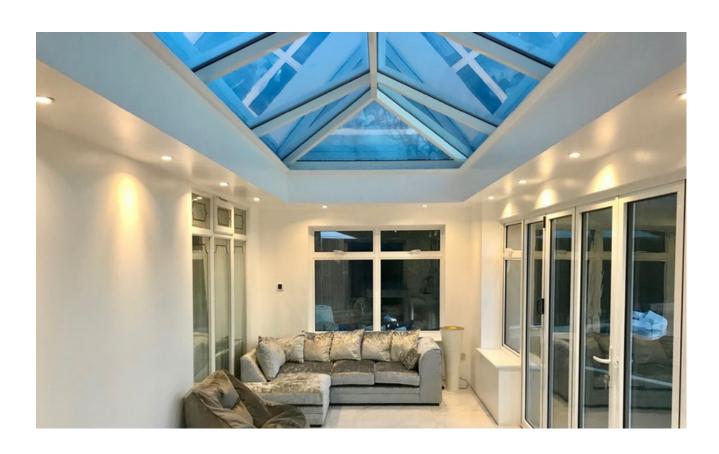

# Roof-lights

CHIGWELL WINDOW CENTRE | PART OF THE CHIGWELL GROUP

The Titan Edge is a roof-light solution that ticks every box. Its polished edge to edge glass exterior is not only stunning but also has many practical benefits. Its clever design allows any water to simply glide off its surface, and not be hindered by perimeter sealants or protruding frames. Standing only 63mm above the roof up-stand, it will blend seamlessly into any project.

Whilst allowing maximum light to flood in, the Edge is working to keep the unwanted heat out and he ambient room temperature constant, giving you the benefit of year-round comfort and performance.

The Titan 'EDGE' has a very careful selection of high performance glazing components. It benefits from both low maintenance solar reflective glass outside and low emission laminated glass inside, structurally bonded into the unique super-slim edge thermally broken aluminium frame providing all-year-round comfort with a typical U-Value of 1.3 w/m2k (overall roof).