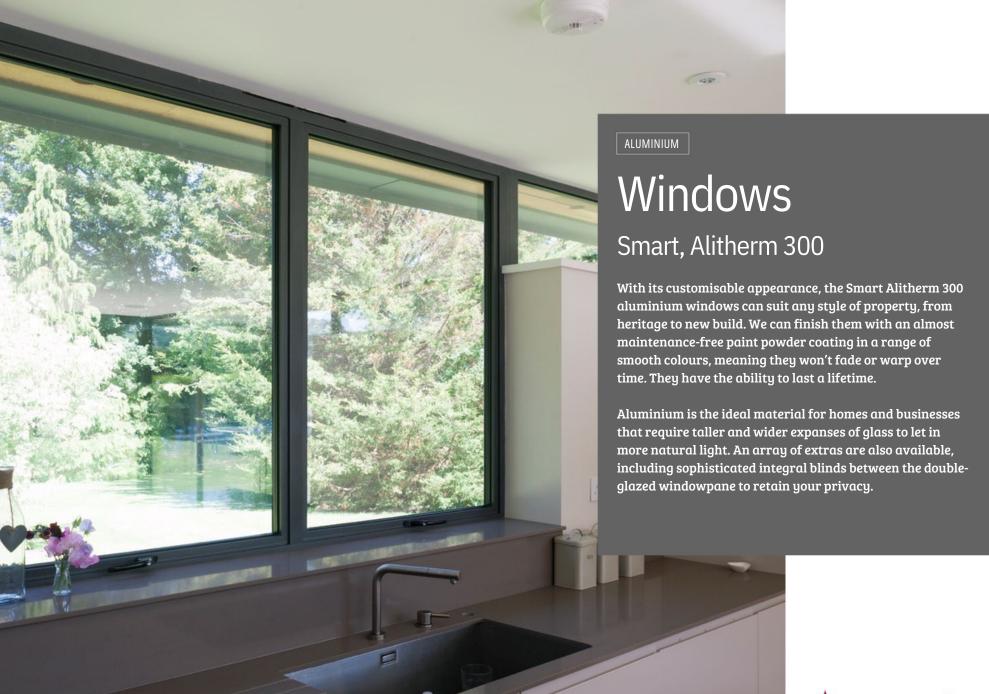

## Windows

Aluminium Smart, Alitherm 300, Heritage

uPVC Aluplast

ALUMINIUM WINDOWS ARE FAST BECOMING THE MATERIAL OF CHOICE FOR MANY HOMEOWNERS.

OUR WOODGRAIN EFFECT UPVC WINDOWS