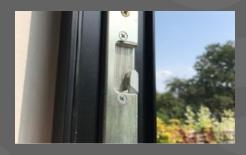

# Security

You can have peace of mind knowing your home will be secure with high security multipoint hook locking mechanisms fitted as standard to our sliding doors, and shoot bolt locks on Bi-folds with internally glazed sealed units.

Windows come with multi-point locking systems and a high security interlocking bead – which is extremely difficult to remove once glazed.