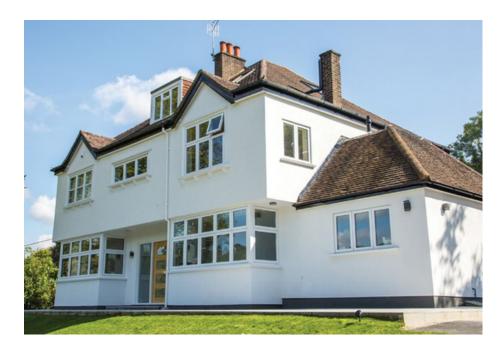

## Windows

Aluminium Smart, Alitherm 300, Heritage

uPVC Aluplast

ALUMINIUM WINDOWS ARE FAST BECOMING THE MATERIAL OF CHOICE FOR MANY HOMEOWNERS.

OUR WOODGRAIN EFFECT UPVC WINDOWS