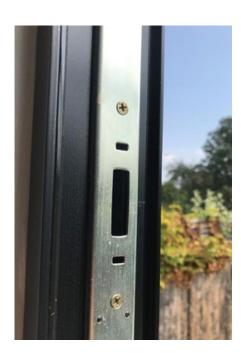

# Security

You can have peace of mind knowing your home will be secure with high security multipoint hook locking mechanisms fitted as standard to our sliding doors, and shoot bolt locks on Bi-folds with internally glazed sealed units.

Windows come with multi-point locking systems and a high security interlocking bead – which is extremely difficult to remove once glazed.