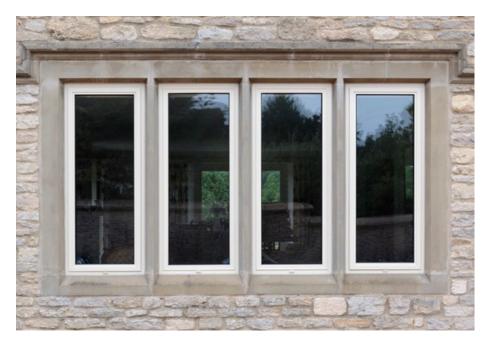

## Windows

Aluminium 27 Aluminium (Heritage) 30 uPVC 32

## Windows

Aluminium Smart, Alitherm 300, Heritage

uPVC Aluplast

ALUMINIUM WINDOWS ARE FAST BECOMING THE MATERIAL OF CHOICE FOR MANY HOMEOWNERS.

OUR WOODGRAIN EFFECT UPVC WINDOWS