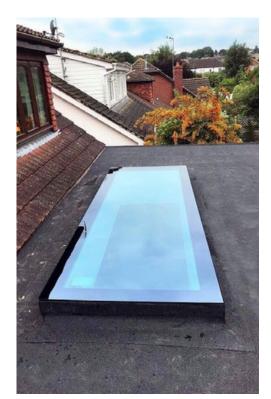

# Roof-lights

CHIGWELL WINDOW CENTRE | PART OF THE CHIGWELL GROUP

The Titan Edge is a roof-light solution that ticks every box. Its polished edge to edge glass exterior is not only stunning but also has many practical benefits. Its clever design allows any water to simply glide off its surface, and not be hindered by perimeter sealants or protruding frames. Standing only 63mm above the roof up-stand, it will blend seamlessly into any project.

Whilst allowing maximum light to flood in, the Edge is working to keep the unwanted heat out and he ambient room temperature constant, giving you the benefit of year-round comfort and performance.

The Titan 'EDGE' has a very careful selection of high performance glazing components. It benefits from both low maintenance solar reflective glass outside and low emission laminated glass inside, structurally bonded into the unique super-slim edge thermally broken aluminium frame providing all-year-round comfort with a typical U-Value of 1.3 w/m2k (overall roof).

### Security

A very welcomed standard feature of the Titan 'EDGE' is laminated security glass to the inner panel. The shatterproof laminated glass is included as standard and provides homeowners with safety, security, noise reduction, and 98% reduction in UV rays which prevents sun bleaching. This addition gives you peace of mind as it's very difficult to penetrate from the outside as well as the inner panel is shatterproof laminated glass is so provides optimum safety.