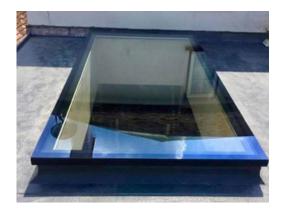

# Roof-lights

CHIGWELL WINDOW CENTRE | PART OF THE CHIGWELL GROUP

The Titan Edge is a roof-light solution that ticks every box. Its polished edge to edge glass exterior is not only stunning but also has many practical benefits. Its clever design allows any water to simply glide off its surface, and not be hindered by perimeter sealants or protruding frames. Standing only 63mm above the roof up-stand, it will blend seamlessly into any project.

### Security

A very welcomed standard feature of the Titan 'EDGE' is laminated security glass to the inner panel. The shatterproof laminated glass is included as standard and provides homeowners with safety, security, noise reduction, and 98% reduction in UV rays which prevents sun bleaching. This addition gives you peace of mind as it's very difficult to penetrate from the outside as well as the inner panel is shatterproof laminated glass is so provides optimum safety.