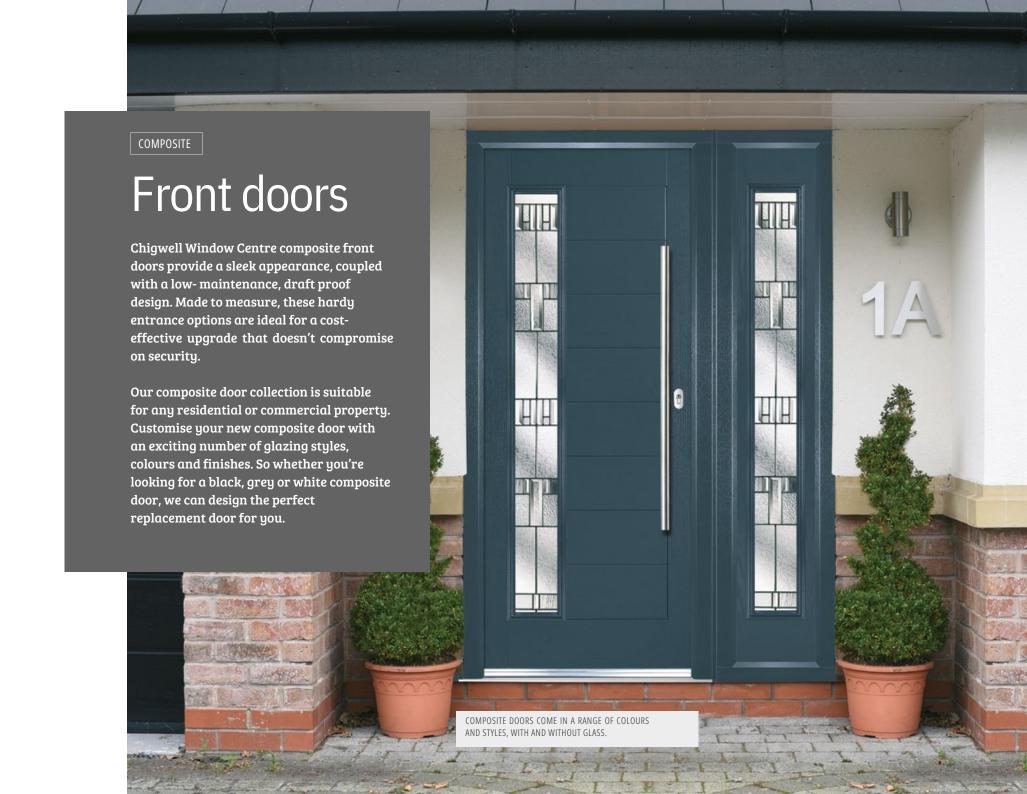

## Bi-fold doors

Aluminium front doors

Sliding patio doors

Composite front doors