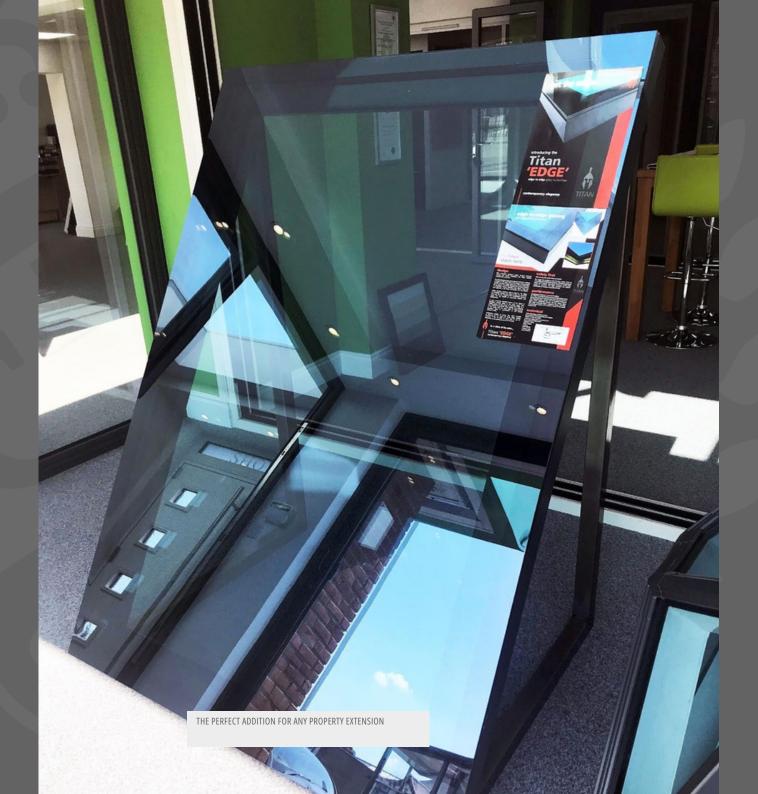

# Roof-lights

CHIGWELL WINDOW CENTRE | PART OF THE CHIGWELL GROUP

The Titan Edge is a roof-light solution that ticks every box. Its polished edge to edge glass exterior is not only stunning but also has many practical benefits. Its clever design allows any water to simply glide off its surface, and not be hindered by perimeter sealants or protruding frames. Standing only 63mm above the roof up-stand, it will blend seamlessly into any project.