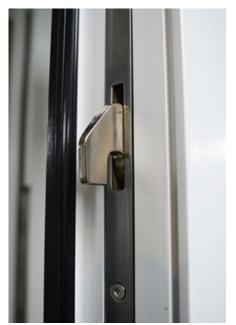

# Security

You can have peace of mind knowing your home will be secure with high security multipoint hook locking mechanisms fitted as standard to our sliding doors, and shoot bolt locks on Bi-folds with internally glazed sealed units.

Windows come with multi-point locking systems and a high security interlocking bead – which is extremely difficult to remove once glazed.