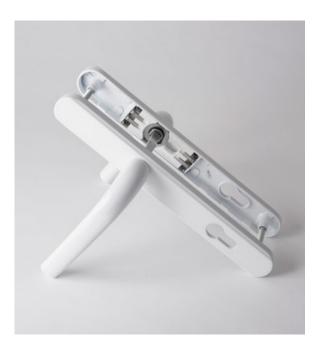

# Hardware

All our windows and doors are fitted with quality handles, designed to work in unison with our products. Our handles come in brushed aluminium, chrome, white, black and gold.