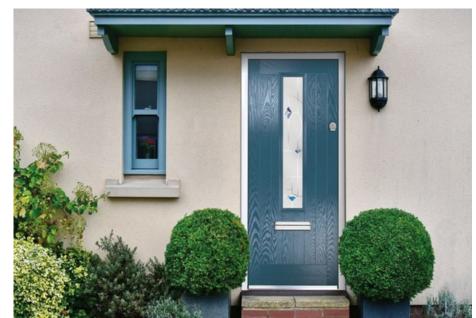

## Front doors

Our aluminium front doors fit in with a range of property styles and personal preferences. From traditional curved 'Sculptured' panels to the contemporary sloping edged 'Chamfered' composite panels and the slimmest & thermally sound aluminium sight-lines, we are confident that we can cater to all tastes and budgets

All of our front doors comply with the latest building regulations for security and have been rigorously tested for peace of mind. Their high-quality materials also maximise their thermal capabilities, eliminating any draughts and keeping the warmth in your home.

OUR SMART ALUMINUIM FRONT DOORS ARE AVAILABLE IN HUNDREDS OF COLOURS

SMART ALUMINIUM FRONT DOORS ARE AVAILABLE IN A VARITY OF STYLES TO SUIT ANY PROPERTY