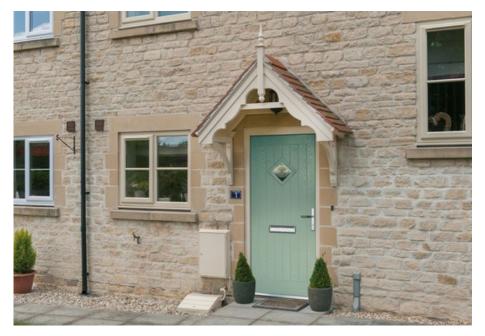

## Front doors

Our aluminium front doors fit in with a range of property styles and personal preferences. From traditional curved 'Sculptured' panels to the contemporary sloping edged 'Chamfered' composite panels and the slimmest & thermally sound aluminium sight-lines, we are confident that we can cater to all tastes and budgets

All of our front doors comply with the latest building regulations for security and have been rigorously tested for peace of mind. Their high-quality materials also maximise their thermal capabilities, eliminating any draughts and keeping the warmth in your home.

OUR SMART ALUMINUIM FRONT DOORS ARE AVAILABLE IN HUNDREDS OF COLOURS

SMART ALUMINIUM FRONT DOORS ARE AVAILABLE IN A VARITY OF STYLES TO SUIT ANY PROPERTY