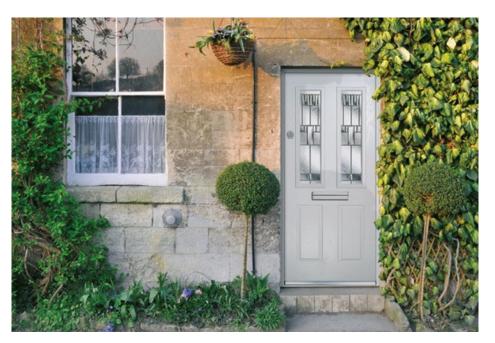

## Front doors

Our aluminium front doors fit in with a range of property styles and personal preferences. From traditional curved 'Sculptured' panels to the contemporary sloping edged 'Chamfered' composite panels and the slimmest & thermally sound aluminium sight-lines, we are confident that we can cater to all tastes and budgets

All of our front doors comply with the latest building regulations for security and have been rigorously tested for peace of mind. Their high-quality materials also maximise their thermal capabilities, eliminating any draughts and keeping the warmth in your home.

OUR SMART ALUMINUIM FRONT DOORS ARE AVAILABLE IN HUNDREDS OF COLOURS

SMART ALUMINIUM FRONT DOORS ARE AVAILABLE IN A VARITY OF STYLES TO SUIT ANY PROPERTY