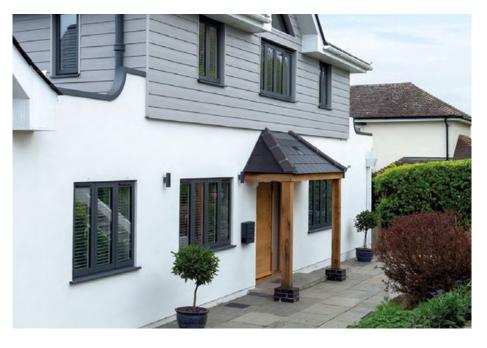

## Windows

Aluminium Smart, Alitherm 300, Heritage

uPVC Aluplast

ALUMINIUM WINDOWS ARE FAST BECOMING THE MATERIAL OF CHOICE FOR MANY HOMEOWNERS.

OUR WOODGRAIN EFFECT UPVC WINDOWS