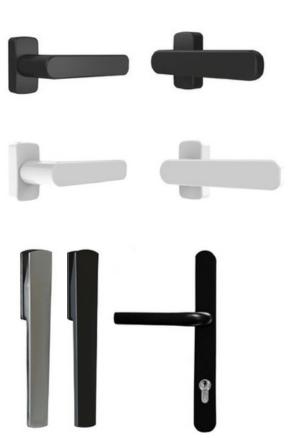

# Hardware

All our windows and doors are fitted with quality handles, designed to work in unison with our products. Our handles come in brushed aluminium, chrome, white, black and gold.