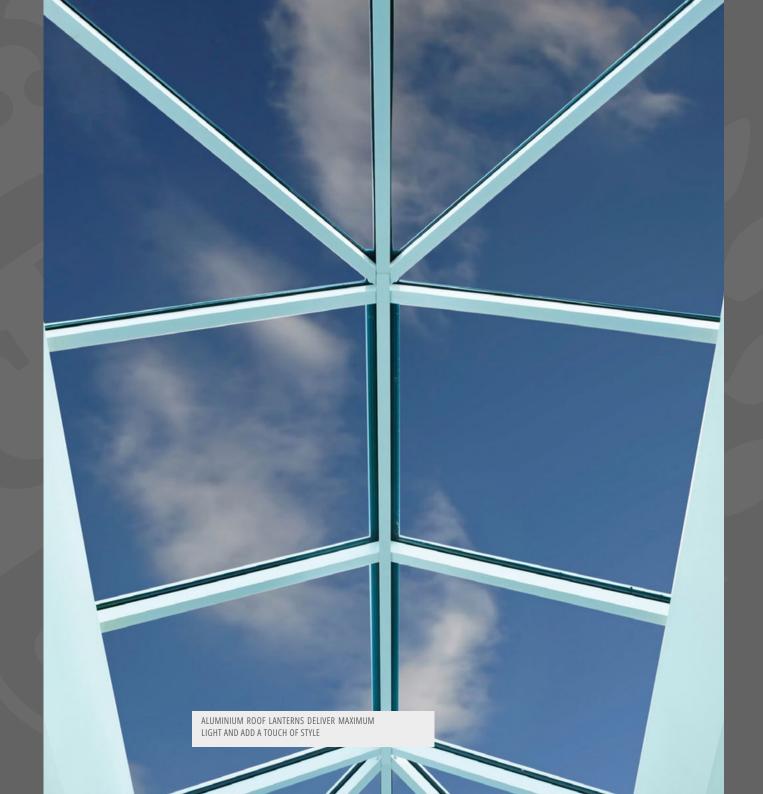

# anterns

Whether you're inside looking up, or outside looking enviously in a roof lantern puts any property in a class of its own.

Their unique design creates a feeling of more sky giving you visible elegance to your roof design and appearance, whether you choose an aluminium structure or want PVCu capping — less is definitely more.

Chigwell Window Centre lanterns offer exceptional benefits and the internal and external design compliments any home whilst flooding any room with maximum light.