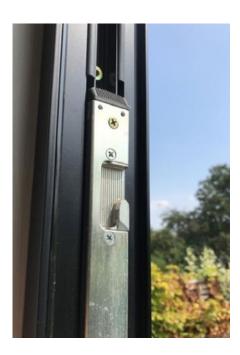

# Security

You can have peace of mind knowing your home will be secure with high security multipoint hook locking mechanisms fitted as standard to our sliding doors, and shoot bolt locks on Bi-folds with internally glazed sealed units.

Windows come with multi-point locking systems and a high security interlocking bead – which is extremely difficult to remove once glazed.