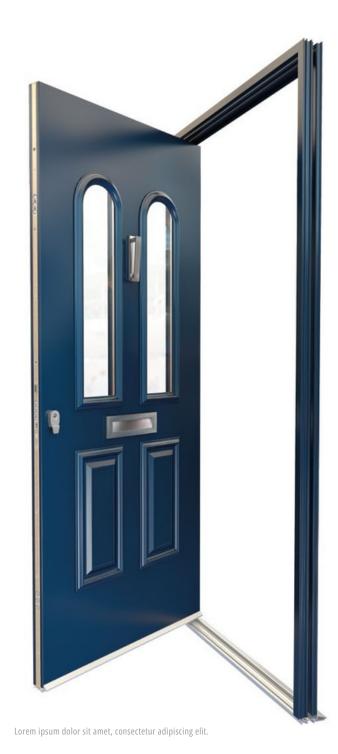

## Front doors

Our aluminium front doors fit in with a range of property styles and personal preferences. From traditional curved 'Sculptured' panels to the contemporary sloping edged 'Chamfered' composite panels and the slimmest & thermally sound aluminium sight-lines, we are confident that we can cater to all tastes and budgets

All of our front doors comply with the latest building regulations for security and have been rigorously tested for peace of mind. Their high-quality materials also maximise their thermal capabilities, eliminating any draughts and keeping the warmth in your home.

OUR SMART ALUMINUIM FRONT DOORS ARE AVAILABLE IN HUNDREDS OF COLOURS

SMART ALUMINIUM FRONT DOORS ARE AVAILABLE IN A VARITY OF STYLES TO SUIT ANY PROPERTY