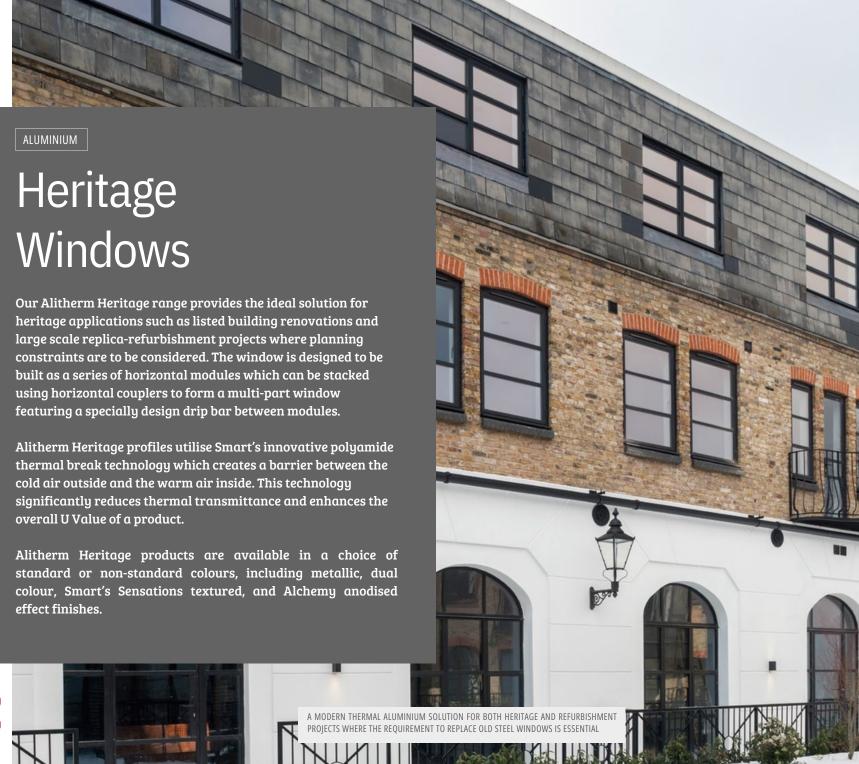

## Windows

Aluminium 27 Aluminium (Heritage) 30 uPVC 32

## Windows

Aluminium Smart, Alitherm 300, Heritage

uPVC Aluplast

ALUMINIUM WINDOWS ARE FAST BECOMING THE MATERIAL OF CHOICE FOR MANY HOMEOWNERS.

OUR WOODGRAIN EFFECT UPVC WINDOWS