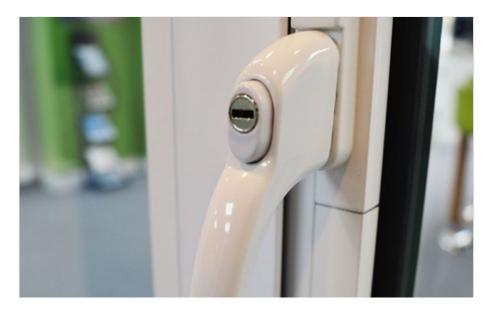

# Hardware

All our windows and doors are fitted with quality handles, designed to work in unison with our products. Our handles come in brushed aluminium, chrome, white, black and gold.