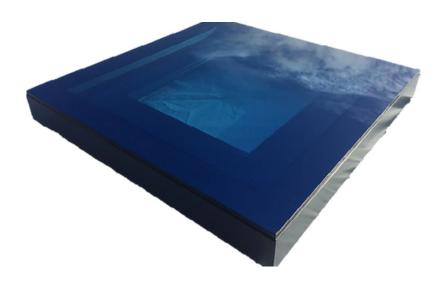

# Roof-lights

CHIGWELL WINDOW CENTRE | PART OF THE CHIGWELL GROUP

The Titan Edge is a roof-light solution that ticks every box. Its polished edge to edge glass exterior is not only stunning but also has many practical benefits. Its clever design allows any water to simply glide off its surface, and not be hindered by perimeter sealants or protruding frames. Standing only 63mm above the roof up-stand, it will blend seamlessly into any project.

Whilst allowing maximum light to flood in, the Edge is working to keep the unwanted heat out and he ambient room temperature constant, giving you the benefit of year-round comfort and performance.

The Titan 'EDGE' has a very careful selection of high performance glazing components. It benefits from both low maintenance solar reflective glass outside and low emission laminated glass inside, structurally bonded into the unique super-slim edge thermally broken aluminium frame providing all-year-round comfort with a typical U-Value of 1.3 w/m2k (overall roof).