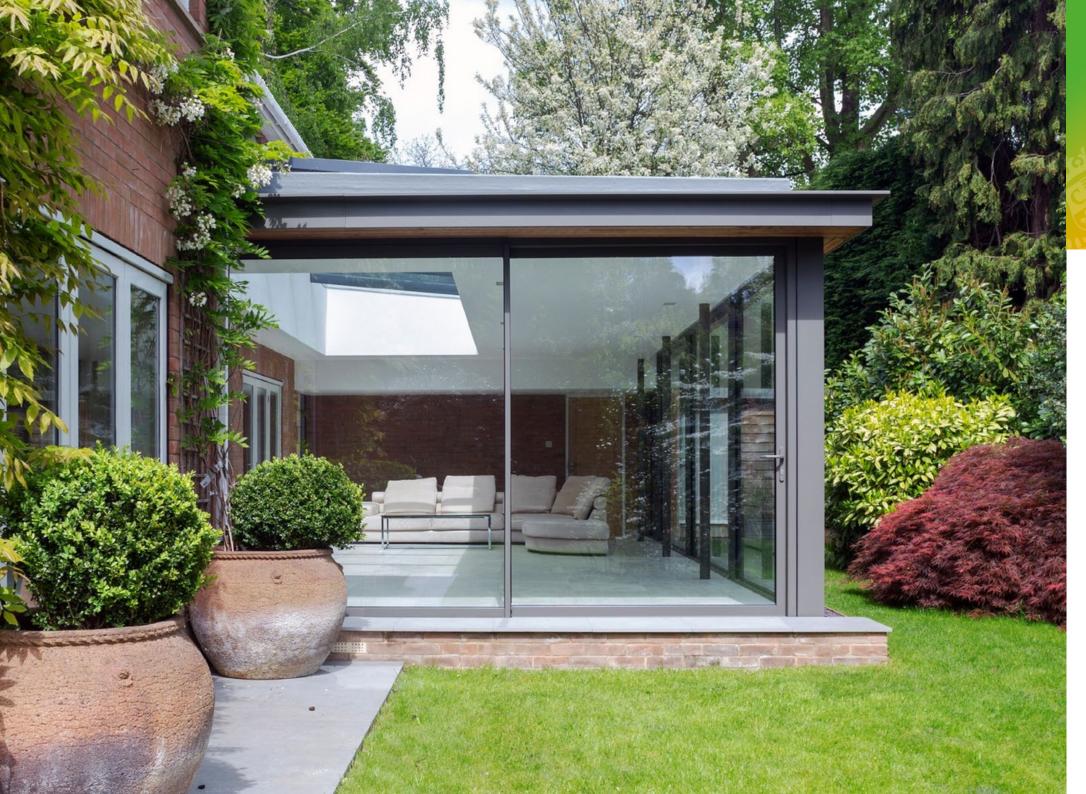

# Roof-lights

CHIGWELL WINDOW CENTRE | PART OF THE CHIGWELL GROUP

The Titan Edge is a roof-light solution that ticks every box. Its polished edge to edge glass exterior is not only stunning but also has many practical benefits. Its clever design allows any water to simply glide off its surface, and not be hindered by perimeter sealants or protruding frames. Standing only 63mm above the roof up-stand, it will blend seamlessly into any project.

Whilst allowing maximum light to flood in, the Edge is working to keep the unwanted heat out and he ambient room temperature constant, giving you the benefit of year-round comfort and performance.

The Titan 'EDGE' has a very careful selection of high performance glazing components. It benefits from both low maintenance solar reflective glass outside and low emission laminated glass inside, structurally bonded into the unique super-slim edge thermally broken aluminium frame providing all-year-round comfort with a typical U-Value of 1.3 w/m2k (overall roof).