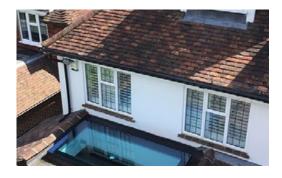

# Roof-lights

CHIGWELL WINDOW CENTRE | PART OF THE CHIGWELL GROUP

The Titan Edge is a roof-light solution that ticks every box. Its polished edge to edge glass exterior is not only stunning but also has many practical benefits. Its clever design allows any water to simply glide off its surface, and not be hindered by perimeter sealants or protruding frames. Standing only 63mm above the roof up-stand, it will blend seamlessly into any project.

Whilst allowing maximum light to flood in, the Edge is working to keep the unwanted heat out and he ambient room temperature constant, giving you the benefit of year-round comfort and performance.

The Titan 'EDGE' has a very careful selection of high performance glazing components. It benefits from both low maintenance solar reflective glass outside and low emission laminated glass inside, structurally bonded into the unique super-slim edge thermally broken aluminium frame providing all-year-round comfort with a typical U-Value of 1.3 w/m2k (overall roof).