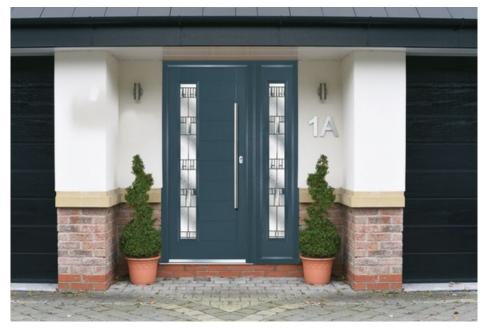

## Front doors

Our aluminium front doors fit in with a range of property styles and personal preferences. From traditional curved 'Sculptured' panels to the contemporary sloping edged 'Chamfered' composite panels and the slimmest & thermally sound aluminium sight-lines, we are confident that we can cater to all tastes and budgets

All of our front doors comply with the latest building regulations for security and have been rigorously tested for peace of mind. Their high-quality materials also maximise their thermal capabilities, eliminating any draughts and keeping the warmth in your home.