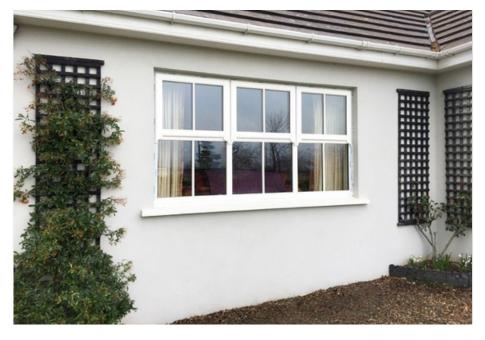

## Windows

Aluminium 27 Aluminium (Heritage) 30 uPVC 32

## Windows

Aluminium Smart, Alitherm 300, Heritage

uPVC Aluplast

ALUMINIUM WINDOWS ARE FAST BECOMING THE MATERIAL OF CHOICE FOR MANY HOMEOWNERS.

OUR WOODGRAIN EFFECT UPVC WINDOWS

Our uPVC products come in a wide range of colours, including beautiful woodgrains and coloured foils. Single and dual colour products are available allowing you to have different colours on the inside and out. You may choose to have a more traditional appearance, with painted or timber look effects. Likewise, modern properties often suit a grey anthracite or cream finish. With so many options, there is something for every project.