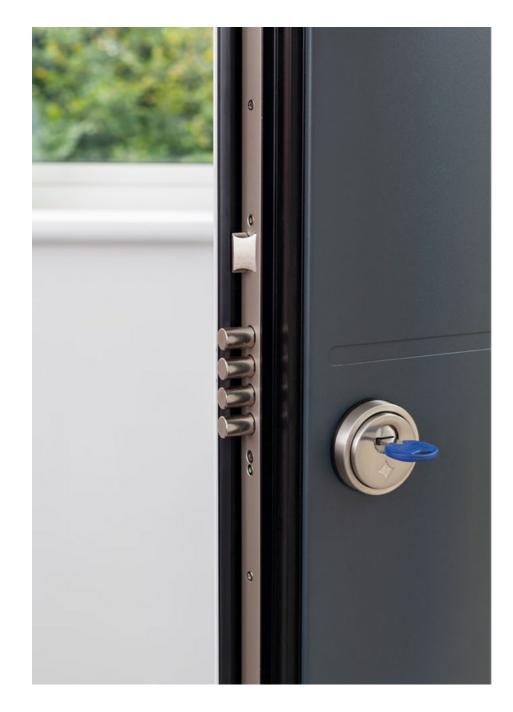

# Security

You can have peace of mind knowing your home will be secure with high security multipoint hook locking mechanisms fitted as standard to our sliding doors, and shoot bolt locks on Bi-folds with internally glazed sealed units.

Windows come with multi-point locking systems and a high security interlocking bead – which is extremely difficult to remove once glazed.