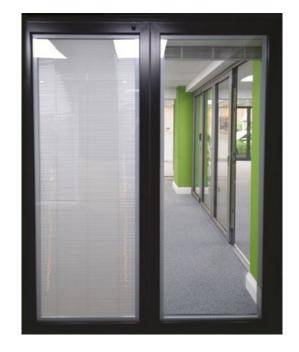

# Integral Blinds

Dusting blinds is a thing of the past with our electric and manual integral blinds. The magnetic control allows users to control the raising and lowering of the blind in between the glass as well as the tilting of the Venetian aluminium slats, making for a sleek innovated design.

The magnets themselves are small and purposely designed to be hidden amongst the frame of the window.