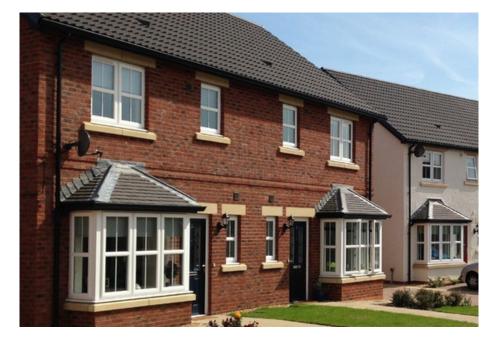

## Doors

Bi-folds11Sliding patio16Aluminium front18Composite front22

## Windows

Aluminium 27 Aluminium (Heritage) 30 uPVC 32

## Front doors

Our aluminium front doors fit in with a range of property styles and personal preferences. From traditional curved 'Sculptured' panels to the contemporary sloping edged 'Chamfered' composite panels and the slimmest & thermally sound aluminium sight-lines, we are confident that we can cater to all tastes and budgets

## Windows

Aluminium Smart, Alitherm 300, Heritage

uPVC Aluplast

ALUMINIUM WINDOWS ARE FAST BECOMING THE MATERIAL OF CHOICE FOR MANY HOMEOWNERS.

OUR WOODGRAIN EFFECT UPVC WINDOWS