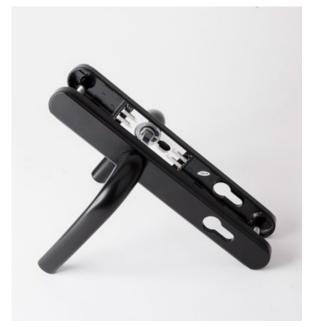

# Hardware

All our windows and doors are fitted with quality handles, designed to work in unison with our products. Our handles come in brushed aluminium, chrome, white, black and gold.