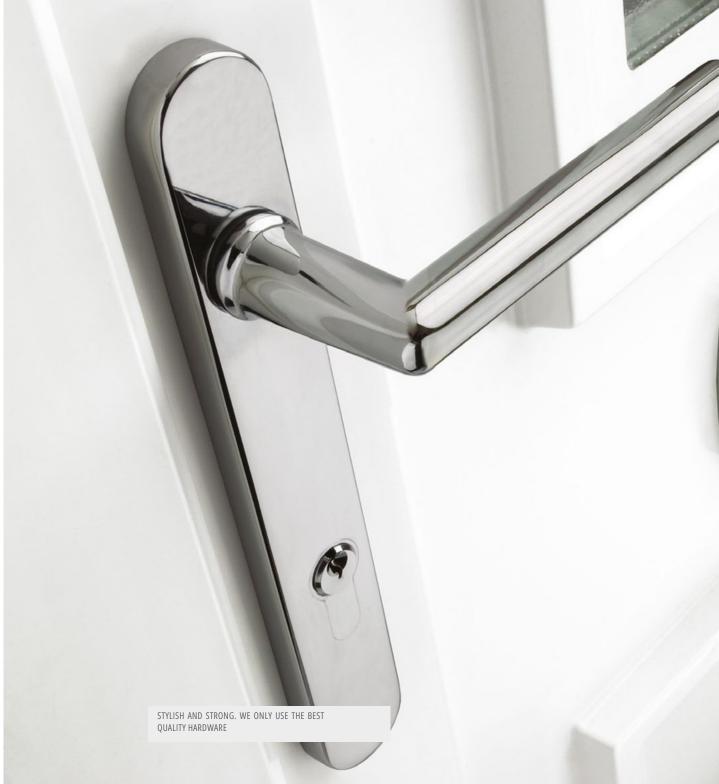

# Hardware

All our windows and doors are fitted with quality handles, designed to work in unison with our products. Our handles come in brushed aluminium, chrome, white, black and gold.