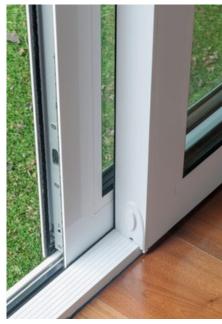

# Security

You can have peace of mind knowing your home will be secure with high security multipoint hook locking mechanisms fitted as standard to our sliding doors, and shoot bolt locks on Bi-folds with internally glazed sealed units.

Windows come with multi-point locking systems and a high security interlocking bead – which is extremely difficult to remove once glazed.