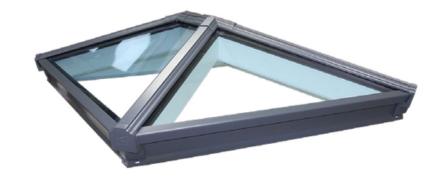

# anterns

Whether you're inside looking up, or outside looking enviously in a roof lantern puts any property in a class of its own.

Their unique design creates a feeling of more sky giving you visible elegance to your roof design and appearance, whether you choose an aluminium structure or want PVCu capping — less is definitely more.

Chigwell Window Centre lanterns offer exceptional benefits and the internal and external design compliments any home whilst flooding any room with maximum light.