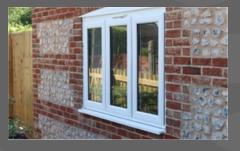

## Windows

Aluminium Smart, Alitherm 300, Heritage

uPVC Aluplast

ALUMINIUM WINDOWS ARE FAST BECOMING THE MATERIAL OF CHOICE FOR MANY HOMEOWNERS.

OUR WOODGRAIN EFFECT UPVC WINDOWS

Our uPVC products come in a wide range of colours, including beautiful woodgrains and coloured foils. Single and dual colour products are available allowing you to have different colours on the inside and out. You may choose to have a more traditional appearance, with painted or timber look effects. Likewise, modern properties often suit a grey anthracite or cream finish. With so many options, there is something for every project.