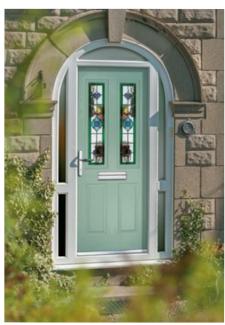

## Front doors

Our aluminium front doors fit in with a range of property styles and personal preferences. From traditional curved 'Sculptured' panels to the contemporary sloping edged 'Chamfered' composite panels and the slimmest & thermally sound aluminium sight-lines, we are confident that we can cater to all tastes and budgets

All of our front doors comply with the latest building regulations for security and have been rigorously tested for peace of mind. Their high-quality materials also maximise their thermal capabilities, eliminating any draughts and keeping the warmth in your home.