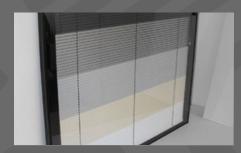

# Integral Blinds

Dusting blinds is a thing of the past with our electric and manual integral blinds. The magnetic control allows users to control the raising and lowering of the blind in between the glass as well as the tilting of the Venetian aluminium slats, making for a sleek innovated design.

The magnets themselves are small and purposely designed to be hidden amongst the frame of the window.