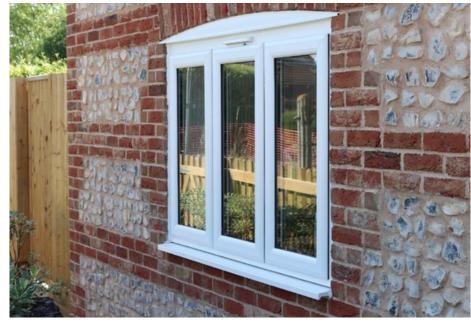

## Windows

Aluminium Smart, Alitherm 300, Heritage

uPVC Aluplast

ALUMINIUM WINDOWS ARE FAST BECOMING THE MATERIAL OF CHOICE FOR MANY HOMEOWNERS.

OUR WOODGRAIN EFFECT UPVC WINDOWS