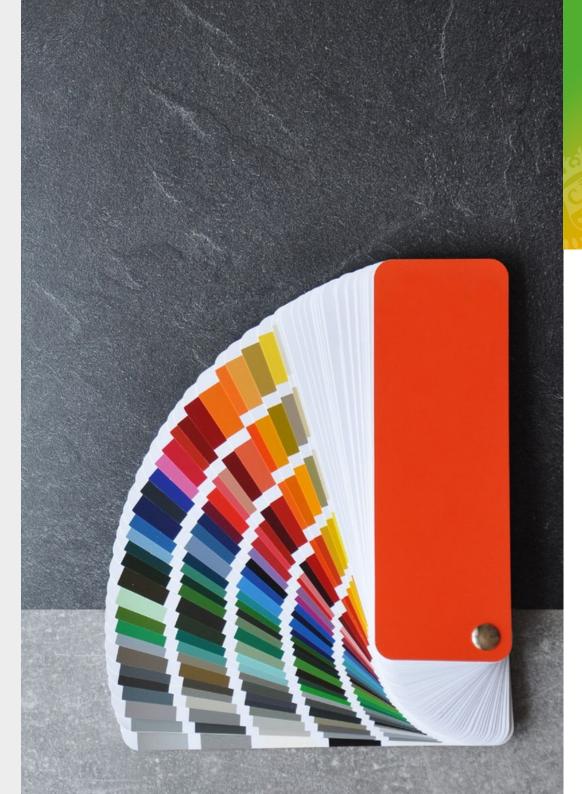

# Colours

Aluminium is not only extremely strong, light and durable but it has the benefit of being powder coated in over 150 RAL colours, a polyester powder-coat paint which is baked onto the aluminium which creates a high quality, durable and tough finish that can withstand all weather conditions.

Our uPVC products come in a wide range of colours, including beautiful woodgrains and coloured foils. Single and dual colour products are available allowing you to have different colours on the inside and out. You may choose to have a more traditional appearance, with painted or timber look effects. Likewise, modern properties often suit a grey anthracite or cream finish. With so many options, there is something for every project.

### Some poplular colours

BLACK - RAL 9005

DUAL COLOUR **OPTIONS** 

ANTHRACITE GREY - RAL 7016

WOODGRAIN RANGE OF COLOURS - LIGHT OAK EXAMPLE