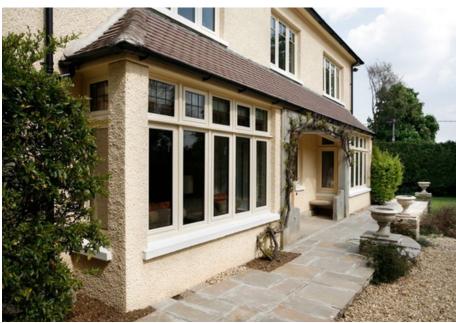

## Windows

Aluminium Smart, Alitherm 300, Heritage

uPVC Aluplast

ALUMINIUM WINDOWS ARE FAST BECOMING THE MATERIAL OF CHOICE FOR MANY HOMEOWNERS.

OUR WOODGRAIN EFFECT UPVC WINDOWS