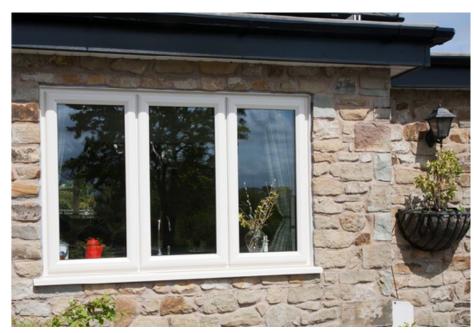

## Windows

Aluminium Smart, Alitherm 300, Heritage

uPVC Aluplast

ALUMINIUM WINDOWS ARE FAST BECOMING THE MATERIAL OF CHOICE FOR MANY HOMEOWNERS.

OUR WOODGRAIN EFFECT UPVC WINDOWS